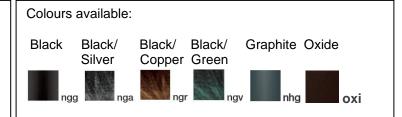

## **Morphis**

Article 178L24H.P2

Product type: Pole 2 Lights

Body material

Die-casting aluminium EN47100, prior the painting process, washed with stones. Painting made by polyester powder coating with high resistant against oxidation.