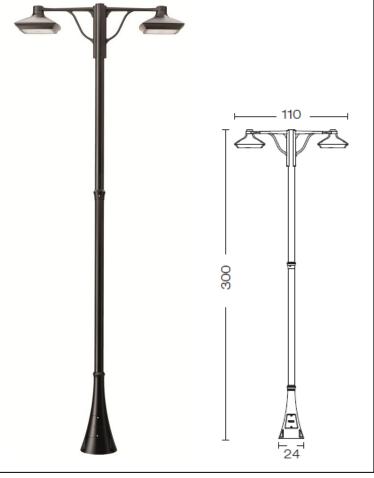

## **Morphis**

Article 178L24H.P2

Product type: Pole 2 Lights

Body material

Die-casting aluminium EN47100, prior the painting process, washed with stones. Painting made by polyester powder coating with high resistant against oxidation.

Polycarbonate diffuser in sandblast finish and silicon gasket.

Dimmable: NO (available on request)

Screws in A2 stainless steel

Electronic Ballast Included - LED Citizen included

IK08 IP65 850°C LED 2x24W 3000°K 2440LM RA85