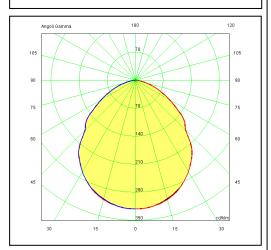

Polycarbonate diffuser in sandblast finish and silicon gasket.

Dimmable: NO (available on request)

Screws in A2 stainless steel

Electronic Ballast Included - LED Citizen included

IK08 IP65 850°C LED 2x24W 3000°K 2440LM RA85